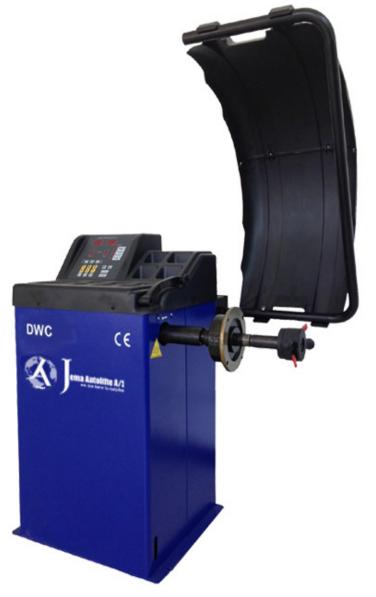

# Jema Autolifte Wheel balancer DWC

The basic Line balancer DWC is suitable for private or small workshops.

The DWC Wheel balancer is easy to operate and comes with safety screens, hammer / pliers and 4 different cones as you can easily change to fit the wheel size.

## Protection

DWC comes with a protection hood to make sure it can be operated in a safety manner.

#### **Accessories**

DWC comes with 4 different cones, wheel wide calliper, plastic lid, counter plier and quick release nut.

DWC has high mechanical principal axis to make sure of a high accuracy when balancing the wheel.