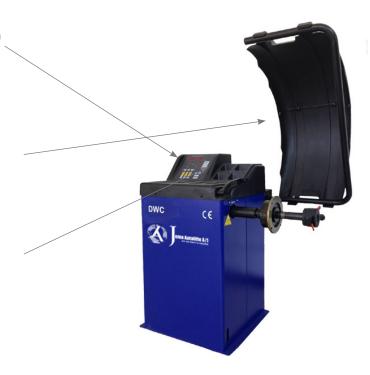

## Display

DWC has LED numeric display screen with self-calibration and diagnosis. Rim size available from 10" to 24"

## Protection

DWC comes with a protection hood to make sure it can be operated in a safety manner.

#### **Accessories**

DWC comes with 4 different cones, wheel wide calliper, plastic lid, counter plier and quick release nut.

DWC has high mechanical principal axis to make sure of a high accuracy when balancing the wheel.