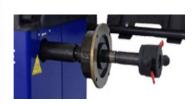

#### **Accessories**

DWC comes with 4 different cones, wheel wide calliper, plastic lid, counter plier and quick release nut.

DWC has high mechanical principal axis to make sure of a high accuracy when balancing the wheel.