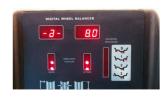

## Display

DWC has LED numeric display screen with self-calibration and diagnosis. Rim size available from 10" to 24"