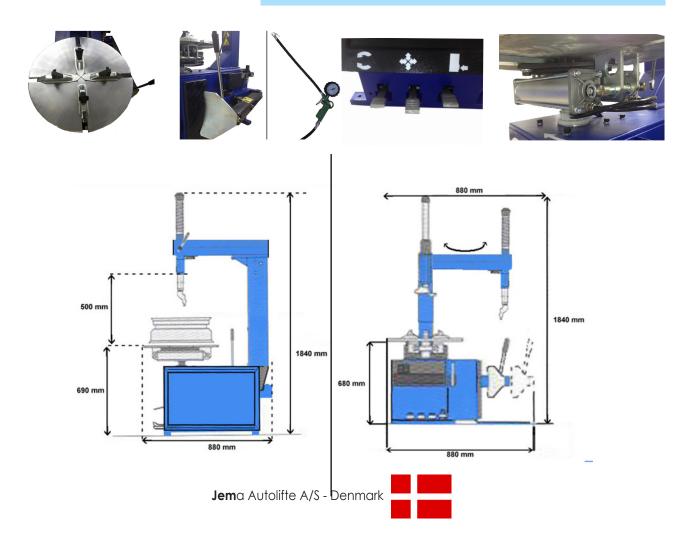

# Mounting/Demounting head

DWB is produced with a metal mounting head but incl. plastic protectionkit. Plastic mounting head is Optional.

# Turningplate

DWB has the following Outside clamping 10"-17" Inside Clamping 12"-20" DWB comes with plastic clamps protection.

### Tyre inflator

DWB comes with tyre inflator.

#### Bead breaking shovel

DWB has shovel facilitate bead breaking without damaging the and tyre.

DWB is semi-automatic, suitable for cars, motorcycle and light truck. 20" turnable and powerful motor.

The tyre changer DWB is CE approved

### **Technical specifications**

- Noise level 75db
- 220V power supply
- Motor power 1.1kW
- Air pressure 8bar
- Max. wheel diameter 41"
- Max. wheel width 14"
- Inner clamp 12-20"
- Outer clamp 10-17"
- Tyre changer weight: 195kg
- CE Approved