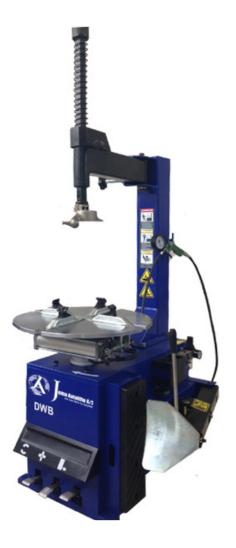

# DWB Jema Tyre changer

# Jema Autolifte Tyre changer DWB

DWB Basic Line Tyre changer DWB is suitable for your hobby shop or semi-professional user.

DWB comes with tyre inflator. DWB interior grip is 12-20" and the exterior handle 10-17".

### **Technical specifications**

- Noise level 75db
- 220V power supply
- Motor power 1.1kW
- Air pressure 8bar
- Max. wheel diameter 41"
- Max. wheel width 14"
- Inner clamp 12-20"
- Outer clamp 10-17"
- Tyre changer weight: 195kg
- CE Approved