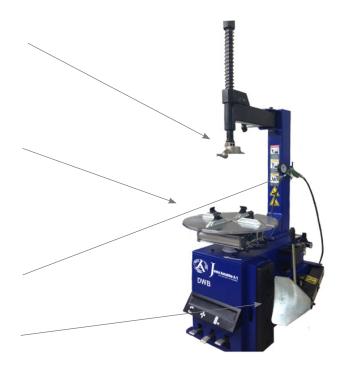

# Mounting/Demounting head

DWB is produced with a metal mounting head but incl. plastic protectionkit. Plastic mounting head is Optional.

# Turningplate

DWB has the following Outside clamping 10"-17" Inside Clamping 12"-20" DWB comes with plastic clamps protection.

### Tyre inflator

DWB comes with tyre inflator.

#### Bead breaking shovel

DWB has shovel facilitate bead breaking without damaging the and tyre.

DWB is semi-automatic, suitable for cars, motorcycle and light truck. 20" turnable and powerful motor.

The tyre changer DWB is CE approved