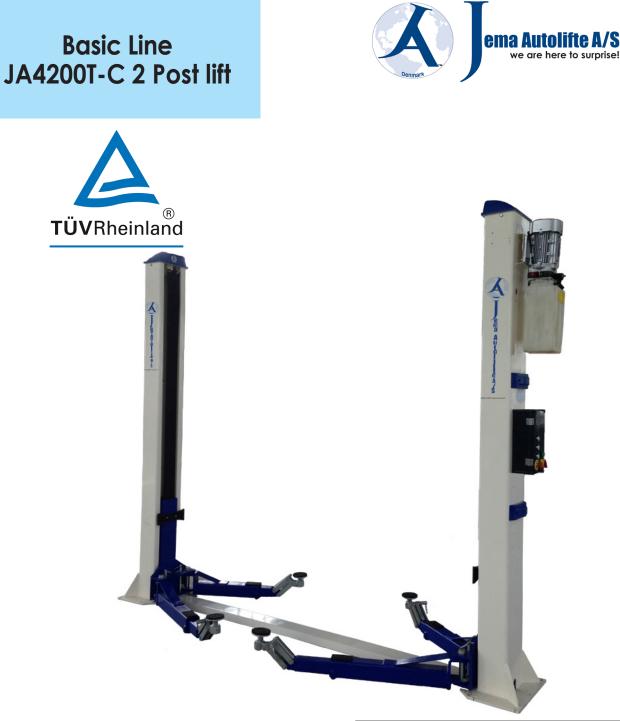

# Jema Autolifte Basic line 2 Post lift JA4200T-C

JA4200T-C Basic Line 2 Post lift is an excellent auto lift solution for the professional workshop which work on larger vehicles and who prefer hydraulic lifts.

With a user-friendly control box is it easy for the consumer to operate with up lock-down buttons. JA4200T-C has quickarms with screw platforms and high adaptors which makes it easy to adjust arm.

With a lift height of 1900 mm. The consumer will easily be able to make major repairs in a safe and responsible manner.

## **Technical specifications**

- Loading capacity 4200 kg.
- Rise time 45 sec.
- Drop time 35 sec.
- Lifting height 1900 mm
- Controlbox
- 380V power supply
- Motor power 2.2 Kw
- Noise level 65 db
- Safety valve
- Weight 700 kg.
- CE Approved by TÜV