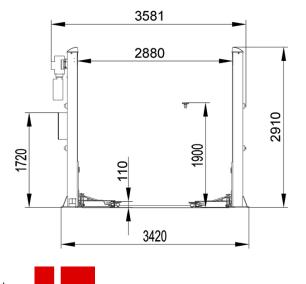

With a user-friendly control box is it easy for the consumer to operate with up lock-down buttons. JA4200T-C has quickarms with screw platforms and high adaptors which makes it easy to adjust arm.

With a lift height of 1900 mm. The consumer will easily be able to make major repairs in a safe and responsible manner.

## **Technical specifications**

- Loading capacity 4200 kg.
- Rise time 45 sec.
- Drop time 35 sec.
- Lifting height 1900 mm
- Controlbox
- 380V power supply
- Motor power 2.2 Kw
- Noise level 65 db
- Safety valve
- Weight 700 kg.
- CE Approved by TÜV