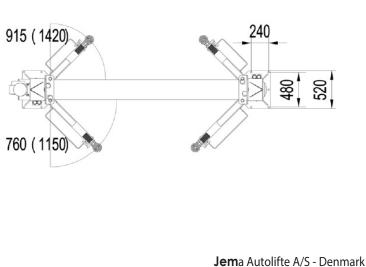

## Lifting platforms

JA4200T-C is produced with quickarms and screw platforms, which makes it easy to adjust the arm correctly to the car, and give a fast and safe connection with the car.

With JA4200T-C the consumer will see it is possible to buy an auto lift for a reasonable price without compromising on quality and features and still get a lift in a good and solid quality, with **TÜV certification** 