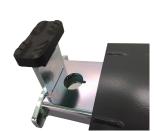

#### **Platforms**

The JA2000J-E have easy and safe platforms

### Safety lock

All Jema Autolifte jacking beam has automatic safety lock system, which means, when the jacking beam is raised it will automatically grip in to safety lock in various heights. The safety lock is manually released