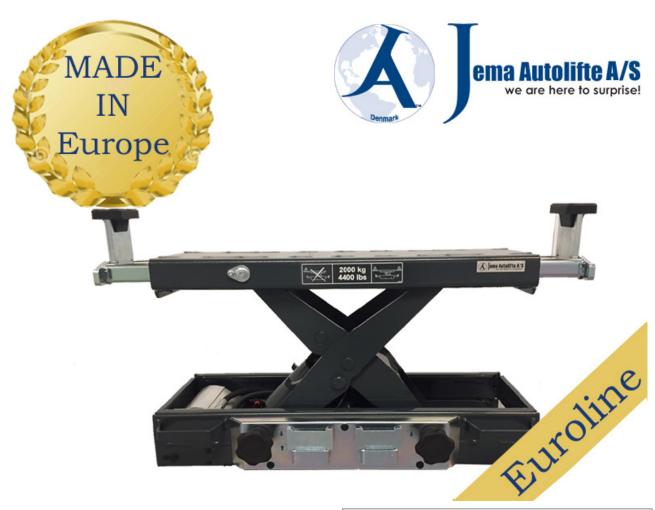

# Jema Autolifte Euroline jack JA2000J-E

Euro line jacking beam JA2000J-E is for the 4-Post Euro line model, JA2000J-E activated by a air pump on the jacking beam.

It is easy to operate and has a maximum lifting capacity of 2000 kg. The lifting platforms can be adjusted so it's easier to hit fixed points.

The jacking beam have safety locks to ensure that safety is paramount so you can work without having to worry about security!

JA2000J-E has CE approval certificate and are produced in Europe.

# **Technical specifications**

- Loading capacity 2000 kg.
- Rise time 15 sec.
- Drop time 10 sec.
- Lifting height 400 mm
- Working pressure 10 Mpa
- Min./Max. wide 795-1370 mm
- Manually safety lock
- Weight 100 kg.
- CE Approved

## **European production**

JA2000J-E Are produced in Europe and has been produced of the best possible components, to ensure the best possible product for the end-user.