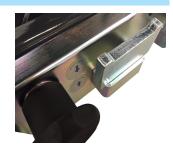

### Safety lock

All Jema Autolifte jacking beam has automatic safety lock system, which means, when the jacking beam is raised it will automatically grip in to safety lock in various heights. The safety lock is manually released