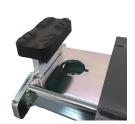

#### **Platforms**

The JA2000J-E have easy and safe platforms

### Safety lock

All Jema Autolifte jacking beam has automatic safety lock system, which means, when the jacking beam is raised it will automatically grip in to safety lock in various heights. The safety lock is manually released