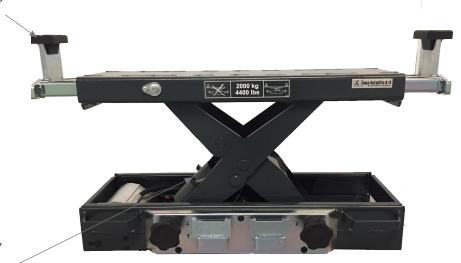

# Jema Autolifte Euroline jack JA2000J-E

Euro line jacking beam JA2000J-E is for the 4-Post Euro line model, JA2000J-E activated by a air pump on the jacking beam.

It is easy to operate and has a maximum lifting capacity of 2000 kg. The lifting platforms can be adjusted so it's easier to hit fixed points.

# **Technical specifications**

- Loading capacity 2000 kg.
- Rise time 15 sec.
- Drop time 10 sec.
- Lifting height 400 mm
- Working pressure 10 Mpa
- Min./Max. wide 795-1370 mm
- Manually safety lock
- Weight 100 kg.
- CE Approved

### Safety lock

All Jema Autolifte jacking beam has automatic safety lock system, which means, when the jacking beam is raised it will automatically grip in to safety lock in various heights. The safety lock is manually released