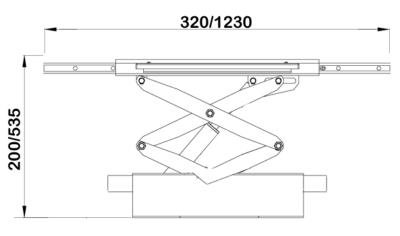

# **Technical specifications**

- Loading capacity 2000 kg.
- Rise time 15 sec.
- Drop time 10 sec.
- Lifting height 400 mm
- Working pressure 10 Mpa
- Min./Max. wide 795-1370 mm
- Manually safety lock
- Weight 100 kg.
- CE Approved