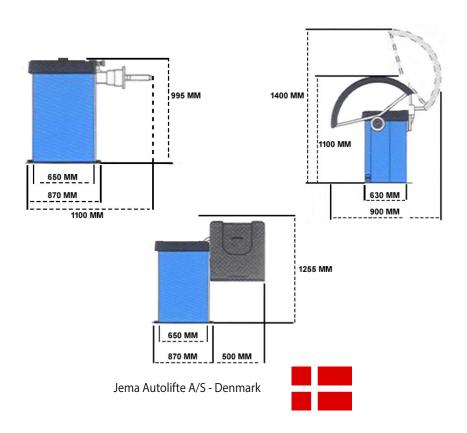

## **Technical specifications**

- Sound level 65db
- 220V electrical connection
- Engine power 0.2 0.37kW
- Max. rim diameter 10 "- 30"
- Max. rim width 2 "- 15"
- Max. wheel diameter 45 "
- Max. wheel weight 60kg.
- Balancing accuracy +/- 1gr.
- · Total weight 85kg.
- CE approved