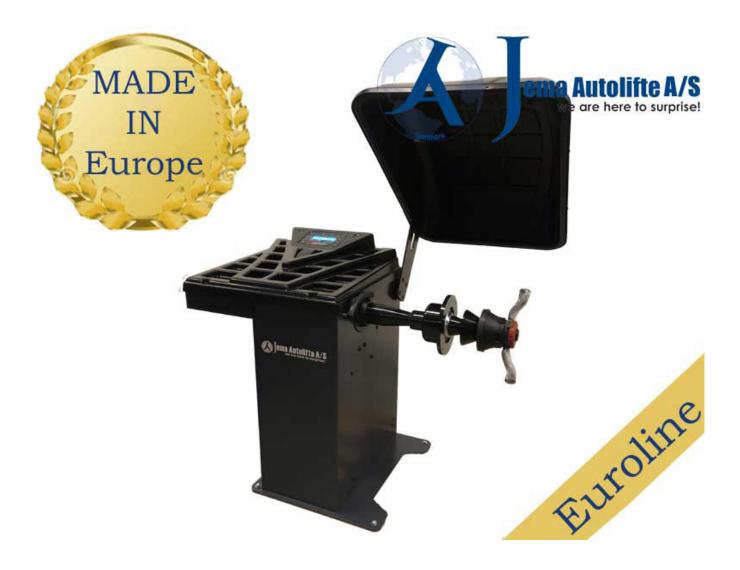

## Euro line DWC-9-E Wheel balancer

Jema Autolifte Euro line wheel balancer

DWC-9-E is a Semi-automatic wheel balancer for cars and truck wheels.

DWC-9-E has the following functions, Automatic positioning locks, ALU programs, 2 ALU programs for motorcycles "hidden weight" program, optimization, and an easy and clear keyboard.

DWC-9-E is produced in Europe and is of course CE approved

Jema Autolift's balancing device "Euro Line" DWC-9-E is a fantastic device made of the best possible components. DWC-9-E is manufactured in Europe!

The balancer is CE approved