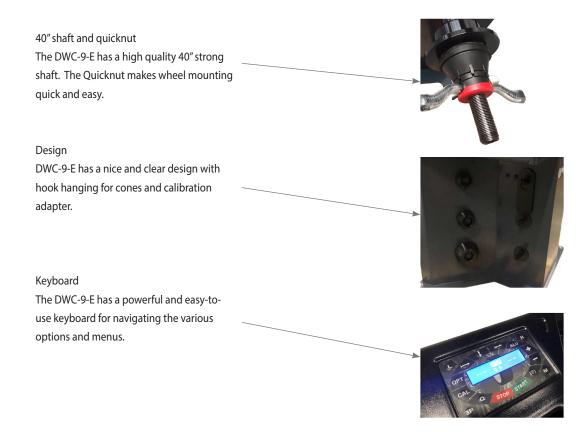

## Euro line DWC-9-E Wheel balancer

Jema Autolifte Euro line wheel balancer

DWC-9-E is a Semi-automatic wheel balancer for cars and truck wheels.

DWC-9-E has the following functions, Automatic positioning locks, ALU programs, 2 ALU programs for motorcycles "hidden weight" program, optimization, and an easy and clear keyboard.